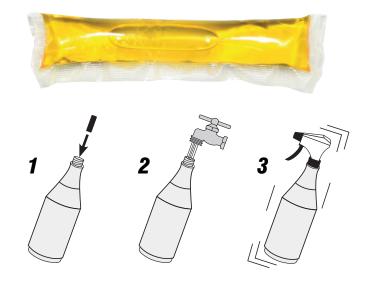

## **DIRECTIONS:**

- 1. Insert one entire Pack into bottle. DO NOT CUT OR TEAR OPEN PACK.
- 2. Fill bottle with 1 quart (946ml) of water.
- **3.** Wait approximately 1 minute and gently shake.

Spray liberally onto stain. Allow product to remain for 1 minute. Agitate gently with hand brush. Blot with paper towel or clean cloth. Repeat if necessary until stain is removed. Rinse with clean water and blot dry.