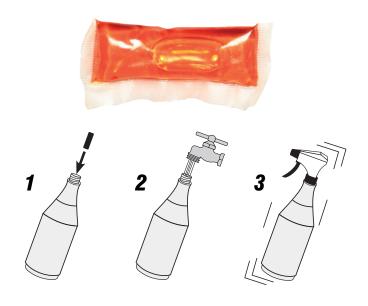

## CITRUS MULTI-PURPOSE CLEANER

- Insert one entire Pack into bottle.
  DO NOT CUT OR TEAR OPEN PACK.
- 2. Fill bottle with 1 quart (946ml) of water.
- 3. Wait approximately 1 minute and gently shake.

Spray on surface to be cleaned.

Wipe off excess product with a clean, dry paper towel or lint-free cloth.