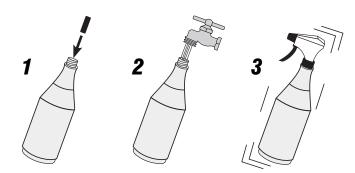

### **DIRECTIONS:**

- Insert one entire Pack into bottle.
  DO NOT CUT OR TEAR OPEN PACK.
- 2. Fill bottle with 1 quart (946ml) of water.
- 3. Wait approximately 1 minute and gently shake.

Spray onto small areas of the vehicle, agitate and wipe dry with a clean microfiber cloth, sponge or chamois. Rinse cloth, sponge or chamois frequently during use to remove soil. The cleaned surfaces will dry to a clean glossy finish.